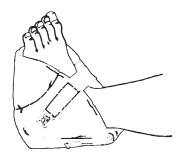

## Easy to Use

Place on patient's foot making certain that gel pad is positioned beneath heel. Secure Velcro® closure.

## **Easy Care**

Remove gel insert before laundering. (See illustration.) Wash and dry at temperatures that do not exceed 180°F (82°C). Do not use bleach.